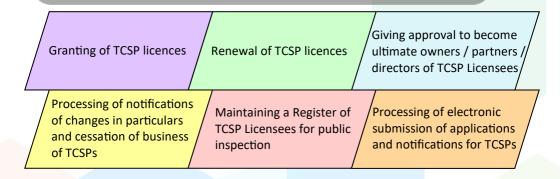

#### Major Services of the Registry for Trust and Company Service Providers

#### **Compliance Inspection**

Staff of the Companies Registry will conduct inspections on the business premises of TCSP licensees to ascertain whether licensees have complied with the AMLO, including the inspection and making copies of records or documents, and making enquiries about any record or document relating to the business carried on, or any transaction carried out, by the licensees.

#### **Disciplinary Actions**

In cases of contravention of a relevant requirement of the AMLO, regulation made by the Registrar of Companies ("the Registrar") or condition of licence, the Registrar may exercise disciplinary powers against a TCSP licensee.