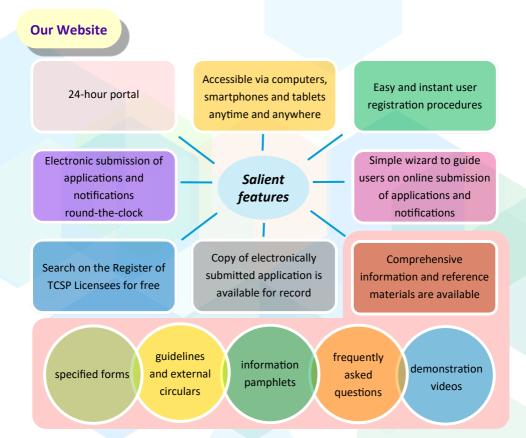

#### Online services available to registered users

- Online submission of applications and documents
- Online payment of application fees
- Inspection of the Register of TCSP Licensees or search by name of licensee / licence number
- Online application for certified copies of an entry in or an extract from the Register of TCSP Licensees / certificates
- Check status of applications and update user's particulars in Registered User Dashboard

# Delivery of Applications / Documents in hardcopy form or by way of electronic submission

|                                                        | Hardcopy Form                                                                                       | Electronic Submission                                                                                                                                                    |
|--------------------------------------------------------|-----------------------------------------------------------------------------------------------------|--------------------------------------------------------------------------------------------------------------------------------------------------------------------------|
| Where should I<br>deliver the forms /<br>applications? | <u>Registry for Trust and</u><br><u>Company Service Providers</u>                                   |                                                                                                                                                                          |
|                                                        | Unit 1208, 12th Floor,<br>One Kowloon,<br>1 Wang Yuen Street,<br>Kowloon Bay, Kowloon,<br>Hong Kong | Our website at<br>www.tcsp.cr.gov.hk                                                                                                                                     |
|                                                        | (by post or in person)                                                                              |                                                                                                                                                                          |
| Service hours?                                         | Monday – Friday                                                                                     |                                                                                                                                                                          |
|                                                        | Office hours                                                                                        |                                                                                                                                                                          |
|                                                        | 8:30 a.m. to 5:45 p.m.                                                                              |                                                                                                                                                                          |
|                                                        | Receipt of applications,<br>notifications and documents<br>in hard copy form and fees               | 24-hour                                                                                                                                                                  |
|                                                        | 8:45 a.m. to 5:30 p.m.                                                                              |                                                                                                                                                                          |
|                                                        | (office will be closed on Saturdays,<br>Sundays and general holidays)                               |                                                                                                                                                                          |
| How to pay fees?                                       | In person - Cash / cheque /<br>FPS<br>By post - Cheque                                              | <ul> <li>Credit card<br/>(VISA / Mastercard /<br/>JCB / UnionPay)</li> <li>FPS</li> <li>PPS by internet</li> <li>Digital wallet<br/>(Apple Pay / Google Pay)*</li> </ul> |
|                                                        |                                                                                                     | (Apple Pay / Google Pay)*<br>*Use VISA / Mastercard as payment card                                                                                                      |